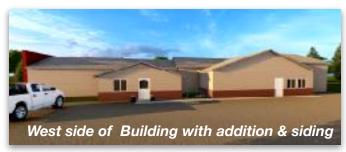

## Nunda Historical Society 2023 Capital Building Fund Drive Donor Form

The Nunda Historical Society has established the 2003 Capital Building Fund Drive to raise money to improve and expand our existing facilities at 24 Portage Street in Nunda. The project will include a 835 sq ft addition on the west of the building, providing for much needed additional archives space and a research/classroom that will improve public access to research material and educational programming. The project will also include additional upgrading of our HVAC system and improve the energy efficiency and aesthetics of the building's exterior.

The cost of this project is \$160,000 to be completed in three stages; the basic cost of 120K for the addition; \$20K for siding the west side of building; and the final \$20K for siding the east side. We have saved \$70K for this project, but we need your help to make it a reality! **Please Donate!** 