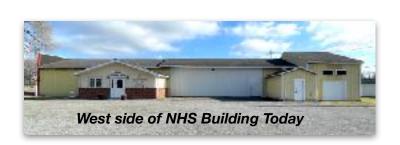

## Nunda Historical Society 2023 Capital Building Fund Drive Donor Form

The Nunda Historical Society has established the 2003 Capital Building Fund Drive to raise money to improve and expand our existing facilities at 24 Portage Street in Nunda. The project will include a 835 sq ft addition on the west of the building, providing for much needed additional archives space and a research/classroom that will improve public access to research material and educational programming. The project will also include additional upgrading of our HVAC system and improve the energy efficiency and aesthetics of the building's exterior.

The cost of this project is \$160,000 to be completed in three stages; the basic cost of 120K for the addition; \$20K for siding the west side of building; and the final \$20K for siding the east side. We have saved \$70K for this project, but we need your help to make it a reality! **Please Donate!** 